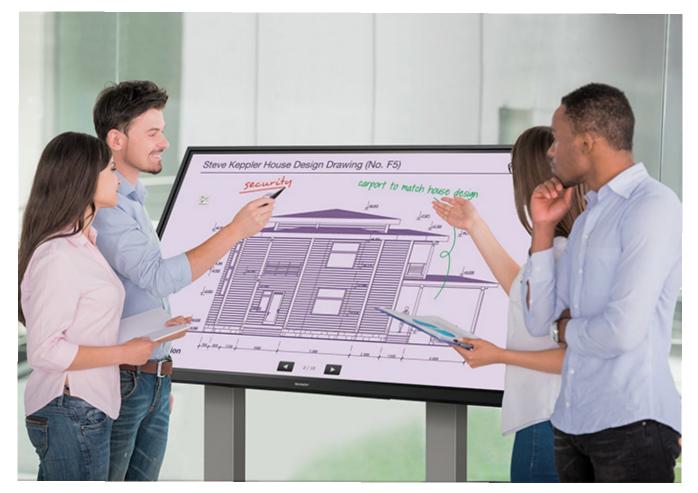

## **Digital Screen Solutions**

When you have a message to share with the world – you can trust Sharp Professional LCD displays to bring it to life.

Sharp's commercial displays are specially engineered for business applications and are offered in a wide range of sizes and capabilities, from high impact displays for digital signage, to interactive display systems. Sharp commercial displays enable you to collaborate and communicate information brilliantly.

### Interactive Whiteboard Monitors

Sharp EIT's interactive whiteboards are designed to bring that wow factor to any business. Our range of interactive whiteboards offer a more engaging solution for the office boardroom, classroom, hotel reception or retail.

### Digital Signage & Video Wall Solutions

Do you need better video conferencing experience? Digital signage? Large format displays for hospitality or stadiums? You will find all that and more with the Sharp's line-up of commercial LCD displays.